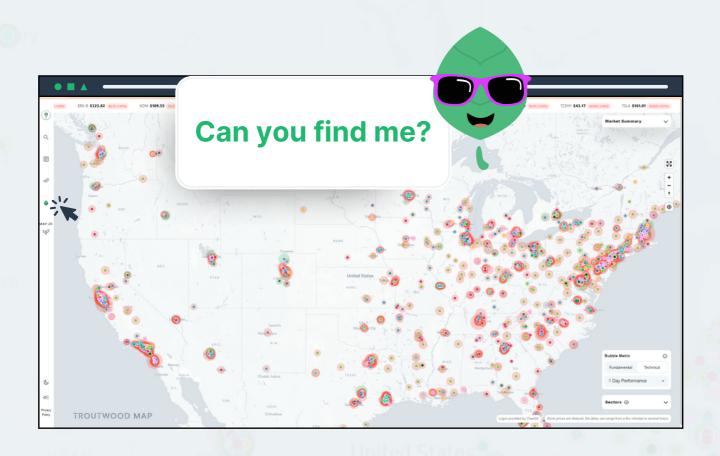

Can you find Finn? This hide-and-seek game cultivates curiosity and encourages exploration. You'll find Finn hanging out at one of the company's headquarters.

**BONUS**: Map JR is a simplified version of the more expansive Map of the Markets, perfect for a student audience, or anyone new to investing.

# FIND FINN

#### HIDE-AND-SEEK THROUGH COMPANY HEADQUARTERS

Search through thousands of company headquarters to find Finn.