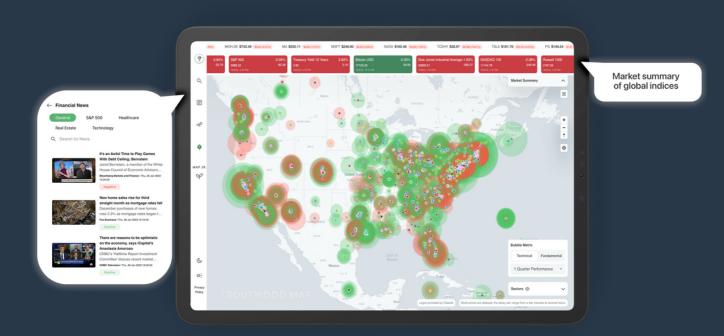

#### HOW TO USE TROUTWOOD MAP

Enter the world of investing with Troutwood's Map of the financial markets, an interactive stock market map that displays stock quotes, an S&P 500 map, financial news, and much more for domestic and global publicly traded companies.

#### HOW TO START EXPLORING

Filter by stock market index, stock market sector, fundamental analysis, technical analysis, performance history, individual companies, and more!

Stay up-to-date with the latest financial news and trends. Browse by topic, keywords, or specific companies.

#### **Q** VISUALIZE THE WORLD OF INVESTIING

#### **Indice**

Filter by indices to measure the performance of a group of stocks or securities that represent a specific segment of the overall stock market. Ex. S&P 500

#### **Sector**

Narrow or expand results using the sector key to group companies based on their general purpose.

Ex. Information Technology

#### **Industry**

Filter by industry and compare companies that operate in the same or a similar line of business within a sector.

Ex. Software

#### **Bubble Metrics**

Use fundamental and technical analysis to analyze companies financially and economically, as well as make predictions on what will happen in the future.

Ex. Market Cap

Commend Constitutions | Modern | Modern

### **DISCOVER THE LATEST FINANCIAL NEWS**

Following financial news and tracking the stock market can be like solving a puzzle!

Piece together information from different sources and try to make sense of what's happening in the world of finance.